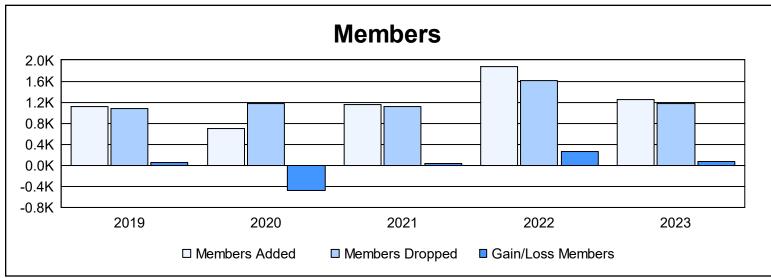

District 3233E1 As of June 2023 Cumulative

| Year      | New<br>Clubs | Dropped<br>Clubs | Gain/<br>Loss<br>Clubs | New<br>Members | Charter<br>Members | Reinstate<br>Members | Transfer<br>Members | Total<br>Member<br>Added | Total<br>Members<br>Dropped | Gain/<br>Loss<br>Members |
|-----------|--------------|------------------|------------------------|----------------|--------------------|----------------------|---------------------|--------------------------|-----------------------------|--------------------------|
| 2018-2019 | 41           | 4                | 37                     | 481            | 572                | 59                   | 11                  | 1,123                    | 1,070                       | 53                       |
| 2019-2020 | 10           | 6                | 4                      | 332            | 276                | 80                   | 7                   | 695                      | 1,174                       | -479                     |
| 2020-2021 | 18           | 24               | -6                     | 676            | 440                | 32                   | 2                   | 1,150                    | 1,113                       | 37                       |
| 2021-2022 | 25           | 10               | 15                     | 873            | 812                | 142                  | 40                  | 1,867                    | 1,613                       | 254                      |
| 2022-2023 | 8            | 4                | 4                      | 600            | 472                | 134                  | 37                  | 1,243                    | 1,166                       | 77                       |
| Average   | 20           | 10               | 11                     | 592            | 514                | 89                   | 19                  | 1,216                    | 1,227                       | -12                      |